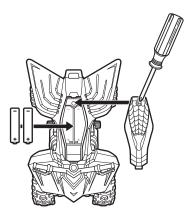

#### To install batteries:

- 1. Using a Phillips/cross head screwdriver (not included). unscrew battery cover.
- 2. Insert 2 fresh 1.5 V "AA" or LR6 batteries. See diagram for polarity.
- 3. Replace battery cover and tighten screw.