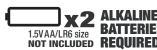

## 

Hair entanglement may result if child's hair comes in contact with moving parts of toy. Adult supervision is required.

AGES 3+ 69133/69128 Asst.

Bump & Go SPIDFR-MAN 4 Wheeler

Phillips/cross head screwdriver (not included) needed to insert batteries.

#### To install batteries:

- 1. Using a Phillips/cross head screwdriver (not included). unscrew battery cover.
- 2. Insert 2 fresh 1.5 V "AA" or LR6 batteries. See diagram for polarity.
- 3. Replace battery cover and tighten screw.